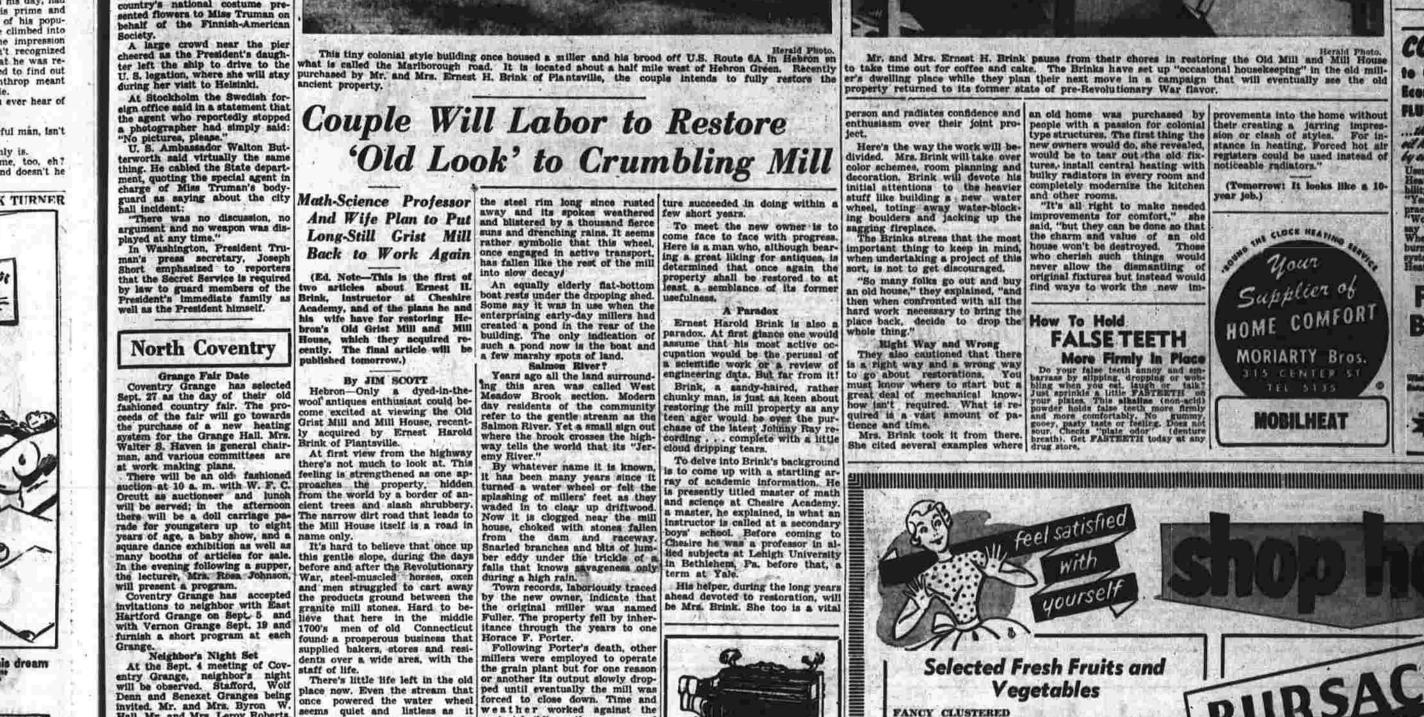

Sales Hit \$2,348

of cucumbers which brought a high of \$1.55 and a low of \$.50 and 52 hushel baskets of shell beans brought a high of \$4.10 and a low of \$2.85. of \$2.50.

The mart will be open five days each week for the fall season, but will be closed Fridays and Satur-

39" AMERITEX SPUN RAYON SPUN RAYON BONNIE PLAIDS PIN CHECKS

\$1.29 yard

\$1.49 yard

**BAULINGS 54"** WOOL and RAYON FABRICS

There were 143 bushel baskets

The J.W. HALE co

Manchester Evening Herald

Ex-Convicts Admit Slaying