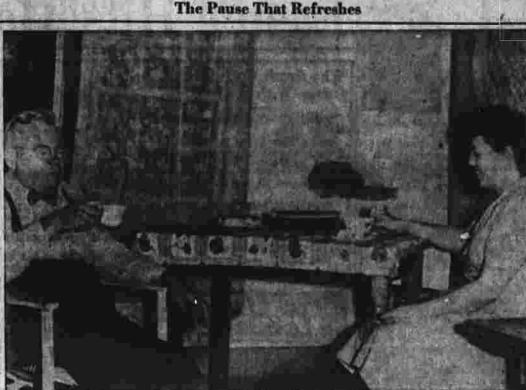

Sense and Nonsense

"If we could somehow project your mother into his dream world, he'd be glad to return to reality!"

Margaret Poses For Cameramer

Belsinki, Finland, Aug. 21-09 Photographers mapped as many ictures of Margaret Truman as hey pleased today as the Prez dent's daughter arrived in the Fin-nish capital on her European tour, Miss Truman's three-man American bodyguard remained discreetly in the background.

Margaret smilingly faced news-reel and newspaper photographers who climbed aboard the motor ship Allotar on the heels of Jahn Cabot, U. S. minister to Finland; and Mrs. Cabot. She was wearing a green suit with a silk scarf.

Miss Truman arrived here from a visit to Sweden, during which Stockholm newspapers complained

william F. C. Orcutt, son of Mr. and Mrs. W. R. Orcutt also of this town. The ceremony will take place at the Second Congregational Church on Saturday at 2:30 p.m. A reception will follow at the Church Community House. Mrs. John S. Bissell, aunt of the groomto-be, entertained with a miscellaneous shower last night at her home in honor of the bride-to-be. The Board of Selectmen, town clerk and registrars of voters will be in session on Saturday from 9 a.m. to 6 p.m. for the purpose of enrollment of voters. To be eligible to be made a voter, it is necessary to have dived in the town six months and in the state one year. Anyone have citizenship papers must present them at that time, when they are made voters.