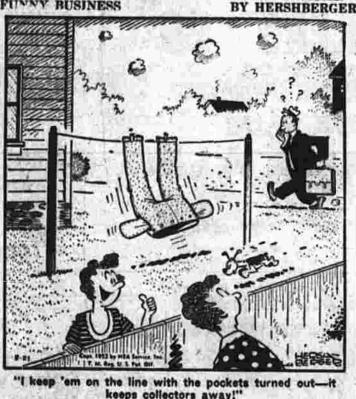

For UConn Post

Assistant Named

OUT OUR WAY

- BY LANK LEONARD

keeps collectors away!"

ARNIVAL

Once there was a very brave lion-tamer who was not afraid of the most vicious lions in the menagerie. But he had a wife who did not like him to be out late, and one night he did stay out later. When he realized that it was midnight, he was panic-stricken. He didn't dare go home, but if he went to a hotel, his wife might find him. So he went to the menagerie, crawled into the lions' cage, and went to sleep with his head resting on the largest lion. The next morning his wife began to hunt for him, and she looked all over town. Finally, she came to the menagerie and saw her husband in the lions' cake. A look of contempt came over her face, and she maried: "you coward!"