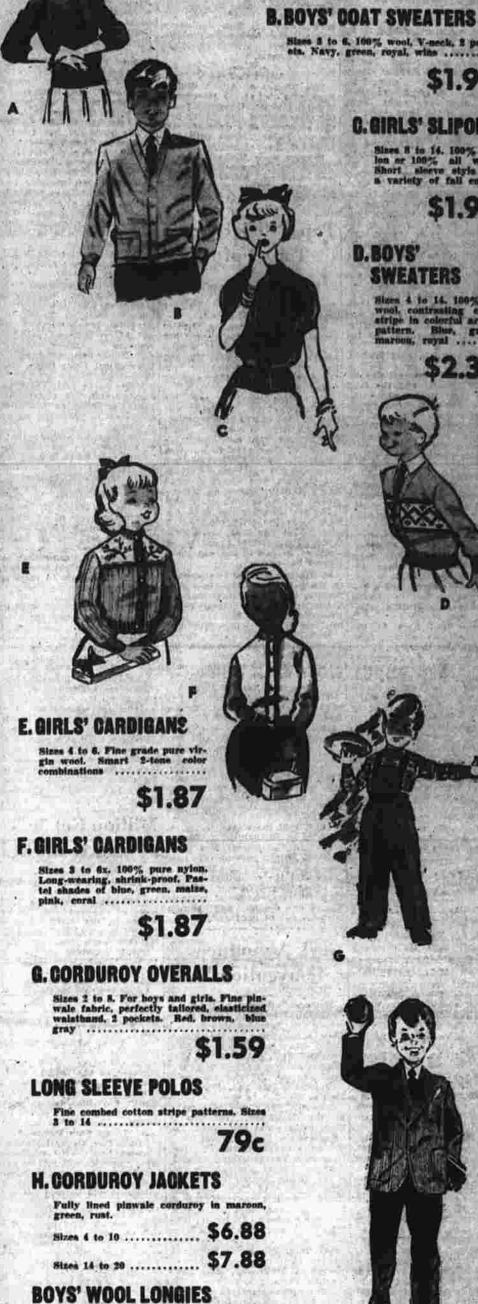

BOYS' WOOL LONGIES Attractive herringbone tweeds in blue, brown, gray. 2 pockets, sipper-fly, cuffed. Sizes 4 to 19 ..... \$2.88

OPEN EVERY NIGHT 'TIL 9

Correction

Top Details
Of Shooting
Cleared Up
Goalins Two Part Off
Control Part Off
C