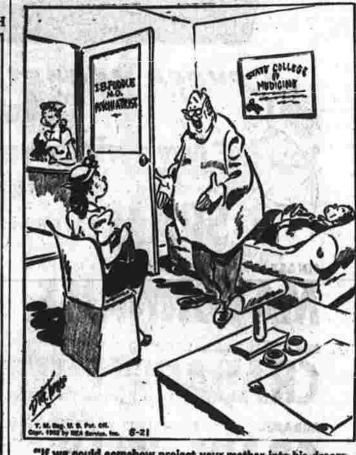

Sense and Nonsense

"If we could somehow project your mother into his dream world, he'd be glad to return to reality!"

Margaret Poses For Cameramer

Belsinki, Finland, Aug. 21-09 Photographers mapped as many ictures of Margaret Truman as hey pleased today as the Prez dent's daughter arrived in the Fin-nish capital on her European tour, Miss Truman's three-man American bodyguard remained discreetly in the background.