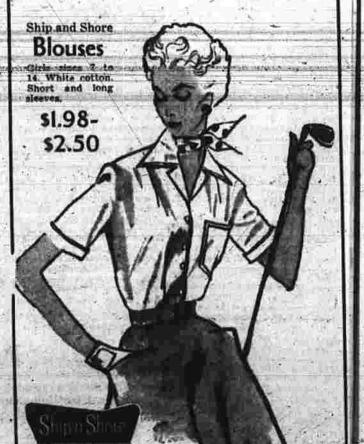

**BLOUSES** 

Dan River cotton plaids, three quarter sleeves with flared cuff. Size 7 to 14. Red,

\$2.98

White and Pastel Broadcloth

**BLOUSES** 

Embroidered yoke and collar trim. Short and three quar-ter sleeves. Size 7 to 14.

s1.98-52.98

Green and Blue Check

PLAID

**BLOUSES** 

With white collar and three quarter sleeves, Sizes 7 to 14

\$2.98

BACK-TO-

**SCHOOL** 